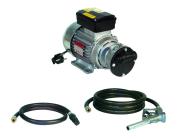

## 895 Oil pump 220 Volt

For oil transfer - 40 lt/min. Self-priming, rotary, vane pump, with protection class IP55 and by-pass valve. For diesel and oil, with rubber exit hose (4 mt), aluminium gun, rubber tail pipe with filter. Max pressure 2-3 bar. Maximum output 70 It/min.